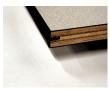

## Black Vinyl Flush Edge (VFE)

• Available on all HPDL tops.

5/8" thick plywood core with Black Vinyl Flush Edging.

5/8" thick plywood core with Laminate top and Black Vinyl Flush Edging.