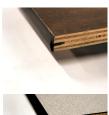

## Black Vinyl Flush Edge (VFE)

• Available on all HPDL tops.

5/8" thick plywood core with Black Vinyl Flush Edging.

5/8" thick plywood core with Laminate top and Black Vinyl Flush Edging.