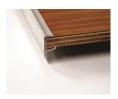

## **Channel Aluminum Edge (CAE)**

• Molding is high-pressure crimped to the top.

5/8" thick plywood core with Laminate top and Channel Aluminum Edging.