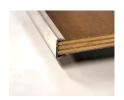

## **Channel Aluminum Edge (CAE)**

• Molding is high-pressure crimped to all edges.

5/8" thick plywood core with Laminate top and Channel Aluminum Edging.