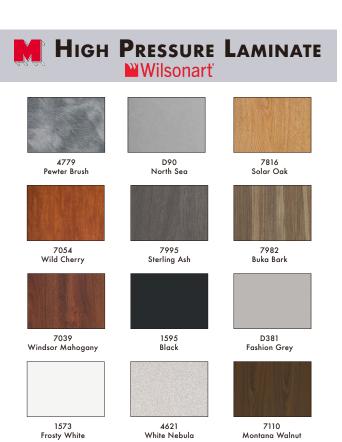

### **Stock High Pressure Decorative Laminate**

- Laminate HPDL on all sides.
- Frosty White #1573 is spec.
- Standard High Pressure Decorative Laminates available at additional cost.

### **Standard High Pressure Decorative Laminates**

Other laminates are available as a special quote and may include an upcharge and/or increase in lead-times. Please call Maywood's Customer Service at 1-800-238-6797 with laminate color name, #, and manufacturer (i.e. Formica, Wilson Art, etc.) for a special quote.