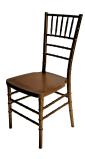

## **Resin Chiavari Chair Specifications**

- Constructed of premium resin with Inner Steel Core Frame for added strength and durability.
- Stainless steel rust free screws.
- UV coating minimizes fading and discoloration.
- More durable than wood chairs with a similar look.
- Standard colors: gold, silver, white, black. Inquire about availability of other colors.