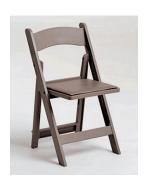

## **Resin Folding Chair Specifications**

- Constructed of premium resin.
- Frame is 22 mm thick.
- Stainless steel rust free screws.
- Treated with antistatic inhibitor.
- UV coating minimizes fading and discoloration.
- 1/2" vinyl padded seat.
- Standard colors: white, black. Inquire about availability of other colors.