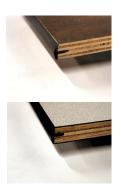

## Black Vinyl Flush Edge (VFE)

• Available on all plywood and HPDL tops.

5/8" thick plywood core with Black Vinyl Flush Edging.

5/8" thick plywood core with Laminate top and Black Vinyl Flush Edging.

800.238.6797 • maywood.com