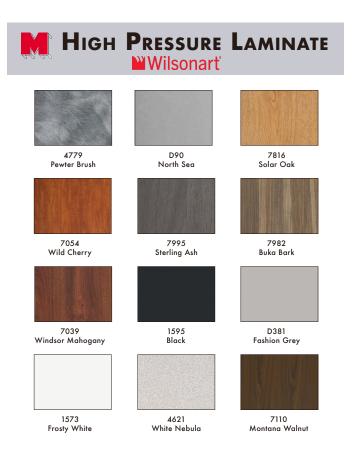

### **Stock High Pressure Decorative Laminate Tops**

- Plywood core: clear faced plywood, 5/8" thick, sanded smooth, without voids and patches.
- Laminate: HPDL on top as well as a Backer Sheet on underside.

#### **Standard High Pressure Decorative Laminates**

Other laminates are available as a special quote and may include an upcharge and/or increase in lead-times. Please call Maywood's Customer Service at 1-800-238-6797 with laminate color name, #, and manufacturer (i.e. Formica, Wilson Art, etc.) for a special quote.