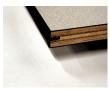

## **Stock High Pressure Decorative Laminate Tops**

- Plywood core: clear faced plywood, 5/8" thick, sanded smooth, without voids and patches.
- Laminate: HPDL on top as well as a Backer Sheet on underside. All HPDL tops over 60" wide must be seamed.

## Black Vinyl Flush Edge (VFE)

• Available on all HPDL tops.

5/8" thick plywood core with Black Vinyl Flush Edging.

5/8" thick plywood core with Laminate top and Black Vinyl Flush Edging.