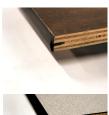

## **Stock High Pressure Decorative Laminate Tops**

- Plywood core: clear faced plywood, 5/8" thick, sanded smooth, without voids and patches.
- Laminate: HPDL on top as well as a Backer Sheet on underside. All HPDL tops over 60" wide must be seamed.

## Black Vinyl Flush Edge (VFE)

• Available on all HPDL tops.

5/8" thick plywood core with Black Vinyl Flush Edging.

5/8" thick plywood core with Laminate top and Black Vinyl Flush Edging.